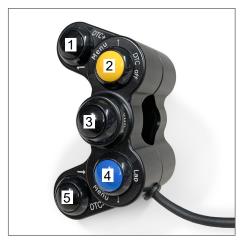

## Button layout Switch unit left OEM, S 1000 RR 2019-

Article code: 6131B134A00

The race switch unit for the BMW S 1000 RR (K67) replaces the standard "scroll wheel" on the left handlebar side. Some of the buttons now have a double function, which is why the switches have two different layouts. One layout for racing functions and a second layout to set the menu.

You can switch between the Race and Menu layout with the middle button (3).

| RACE LAYOUT |              |
|-------------|--------------|
| Button      | Function     |
| 1           | DTC +        |
| 2           | DTC Off      |
| 3           | Switch menus |
| 4           | Lap          |
| 5           | DTC -        |
| 6           | -            |
| 7           | -            |

| MENU LAYOUT |                   |
|-------------|-------------------|
| Button      | Function          |
| 1           | Menu left         |
| 2           | Menu out          |
| 3           | Switch menus      |
| 4           | Menu in           |
| 5           | Menu right        |
| 6           | Scroll wheel up   |
| 7           | Scroll wheel down |