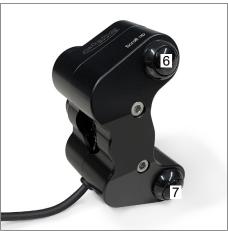

| MENU LAYOUT |                   |
|-------------|-------------------|
| Button      | Function          |
| 1           | Menu left         |
| 2           | Menu out          |
| 3           | Switch menus      |
| 4           | Menu in           |
| 5           | Menu right        |
| 6           | Scroll wheel up   |
| 7           | Scroll wheel down |