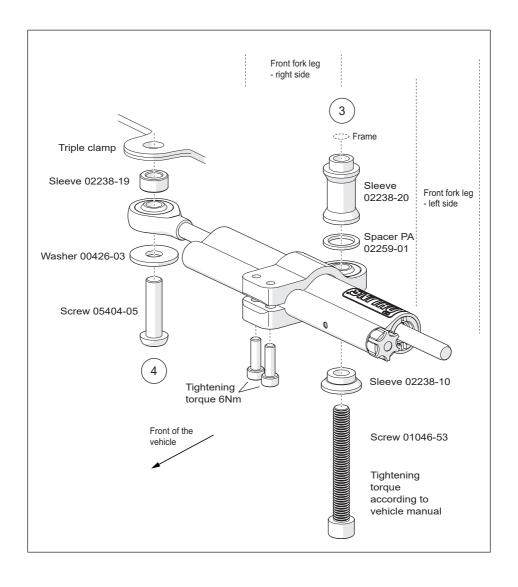

#### 3

Mount the Öhlins steering damper to Bracket assembly (02230-15). Mount according to figure.

#### 4

Mount the Öhlins steering damper to the frame.

Use Sleeve 02238-20

Spacer PA 02259-01 Screw M8x60 01046-53

Sleeve 02238-10

#### 5

Fasten the end eye to the triple clamp, from below

Use Screw M8x35 05404-05

Washer 8.4/24/2 00426-03

Sleeve 02238-19