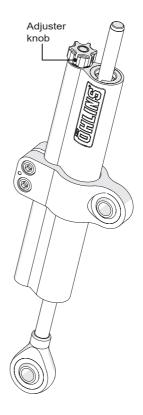

## **ADJUSTMENTS**

## 

Before you ride/drive, always make sure that the setup is according to the recommended setup data. Read about adjustments and setting up in the Öhlins Owner's Manual before you make any adjustments. Contact an Öhlins dealer if you have any questions about setting up.

| Recommended set-up | 10 | clicks |
|--------------------|----|--------|

Öhlins products are subject to continuous improvement and development, therefore, although these instructions include the most up-to-date information available at the time of printing, minor updates may occur.